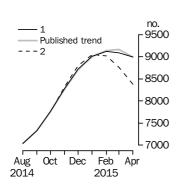

#### **Private sector houses approved**

## BUILDING APPROVALS AUSTRALIA

NUMBER OF TOTAL DWELLING UNITS

The trend estimate for Australia fell 0.4% in April.

In seasonally adjusted terms the estimate fell 4.4% to 18,715 dwellings.

NUMBER OF PRIVATE SECTOR HOUSES

The trend estimate for private sector houses approved rose 1.1% in April.

In seasonally adjusted terms the estimate rose 4.7% to 10,130 houses.

NUMBER OF PRIVATE SECTOR DWELLINGS EXCLUDING HOUSES

The trend estimate for private sector dwelling units excluding houses fell 1.8% in April.