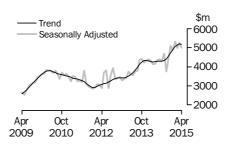

#### VALUE OF BUILDING APPROVED

- The trend estimate of the value of total building approved fell 1.0% in April and has fallen for two months. The value of residential building fell 0.1% after rising for 12 months. The value of non-residential building fell 3.3% and has fallen for four months.
- The seasonally adjusted estimate of the value of total building approved fell 4.1% in April following a rise of 4.8% in the previous month. The value of residential building fell 3.5% following a rise of 4.7% in the previous month. The value of non-residential building fell 5.4% following a rise of 4.9% in the previous month.

In seasonally adjusted terms the estimate fell 15.0% to 8,271 dwellings.

VALUE OF NEW
RESIDENTIAL BUILDING

The trend estimate for the value of new residential building approved fell 0.4% in April after rising for 12 months.