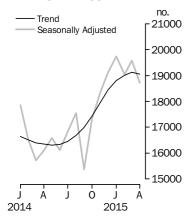

#### **Dwelling units approved**

#### TOTAL DWELLING UNITS

- The trend estimate for total dwellings approved fell 0.4% in April after rising for ten months.
- The seasonally adjusted estimate for total dwellings approved fell 4.4% in April following a rise of 2.9% in the previous month.