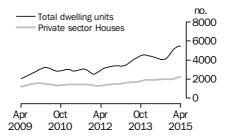

#### **Dwelling units approved**

#### TOTAL DWELLING UNITS

- The trend estimate for total dwellings approved fell 0.4% in April after rising for ten months.
- The seasonally adjusted estimate for total dwellings approved fell 4.4% in April following a rise of 2.9% in the previous month.

## BUILDING APPROVALS AUSTRALIA

NUMBER OF TOTAL DWELLING UNITS

The trend estimate for Australia fell 0.4% in April.

In seasonally adjusted terms the estimate fell 4.4% to 18,715 dwellings.

NUMBER OF PRIVATE SECTOR HOUSES