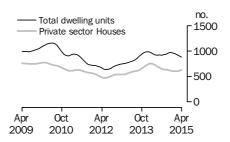

#### **Private sector houses approved**

## PRIVATE SECTOR HOUSES

- The trend estimate for private sector houses approved rose 1.1% in April and has risen for five months.
- The seasonally adjusted estimate for private sector houses rose 4.7% in April and has risen for four months.

The trend estimate for private sector houses approved rose 1.1% in April.

In seasonally adjusted terms the estimate rose 4.7% to 10,130 houses.

NUMBER OF PRIVATE SECTOR DWELLINGS EXCLUDING HOUSES

The trend estimate for private sector dwelling units excluding houses fell 1.8% in April.