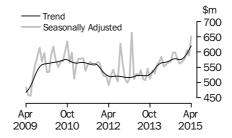

#### VALUE OF BUILDING APPROVED

- The trend estimate of the value of total building approved fell 1.0% in April and has fallen for two months. The value of residential building fell 0.1% after rising for 12 months. The value of non-residential building fell 3.3% and has fallen for four months.
- The seasonally adjusted estimate of the value of total building approved fell 4.1% in April following a rise of 4.8% in the previous month. The value of residential building fell 3.5% following a rise of 4.7% in the previous month. The value of non-residential building fell 5.4% following a rise of 4.9% in the previous month.

VALUE OF ALTERATIONS AND ADDITIONS TO RESIDENTIAL BUILDING

The trend estimate for the value of alterations and additions to residential building rose 2.2% in April and has risen for five months.

VALUE OF NON-RESIDENTIAL BUILDING