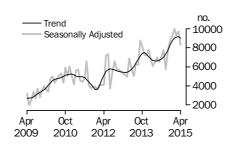

#### **Dwelling units approved**

#### TOTAL DWELLING UNITS

- The trend estimate for total dwellings approved fell 0.4% in April after rising for ten months.
- The seasonally adjusted estimate for total dwellings approved fell 4.4% in April following a rise of 2.9% in the previous month.