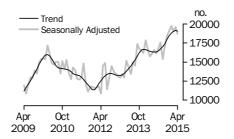

#### **Dwelling units approved**

#### TOTAL DWELLING UNITS

- The trend estimate for total dwellings approved fell 0.4% in April after rising for ten months.
- The seasonally adjusted estimate for total dwellings approved fell 4.4% in April following a rise of 2.9% in the previous month.