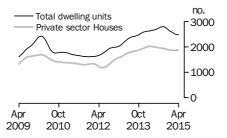

#### **Dwelling units approved**

#### TOTAL DWELLING UNITS

- The trend estimate for total dwellings approved fell 0.4% in April after rising for ten months.
- The seasonally adjusted estimate for total dwellings approved fell 4.4% in April following a rise of 2.9% in the previous month.

## BUILDING APPROVALS AUSTRALIA

NUMBER OF TOTAL DWELLING UNITS

The trend estimate for Australia fell 0.4% in April.

In seasonally adjusted terms the estimate fell 4.4% to 18,715 dwellings.

NUMBER OF PRIVATE SECTOR HOUSES