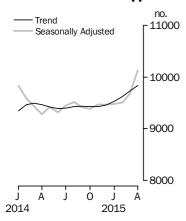

#### **Private sector houses approved**

## PRIVATE SECTOR HOUSES

- The trend estimate for private sector houses approved rose 1.1% in April and has risen for five months.
- The seasonally adjusted estimate for private sector houses rose 4.7% in April and has risen for four months.