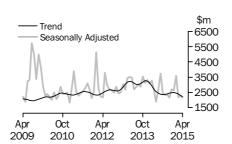

#### VALUE OF BUILDING APPROVED

- The trend estimate of the value of total building approved fell 1.0% in April and has fallen for two months. The value of residential building fell 0.1% after rising for 12 months. The value of non-residential building fell 3.3% and has fallen for four months.
- The seasonally adjusted estimate of the value of total building approved fell 4.1% in April following a rise of 4.8% in the previous month. The value of residential building fell 3.5% following a rise of 4.7% in the previous month. The value of non-residential building fell 5.4% following a rise of 4.9% in the previous month.

The trend estimate for the value of non-residential building approved fell 3.3% in April and has fallen for four months.