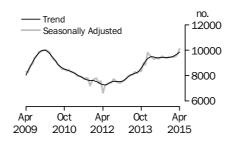

#### **Private sector houses approved**

## PRIVATE SECTOR HOUSES

- The trend estimate for private sector houses approved rose 1.1% in April and has risen for five months.
- The seasonally adjusted estimate for private sector houses rose 4.7% in April and has risen for four months.