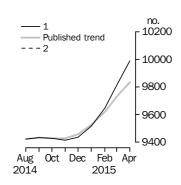

#### **Dwelling units approved**

## BUILDING APPROVALS AUSTRALIA

NUMBER OF TOTAL DWELLING UNITS

The trend estimate for Australia fell 0.4% in April.

In seasonally adjusted terms the estimate fell 4.4% to 18,715 dwellings.

NUMBER OF PRIVATE SECTOR HOUSES

The trend estimate for private sector houses approved rose 1.1% in April.

In seasonally adjusted terms the estimate rose 4.7% to 10,130 houses.

NUMBER OF PRIVATE SECTOR DWELLINGS EXCLUDING HOUSES

The trend estimate for private sector dwelling units excluding houses fell 1.8% in April.